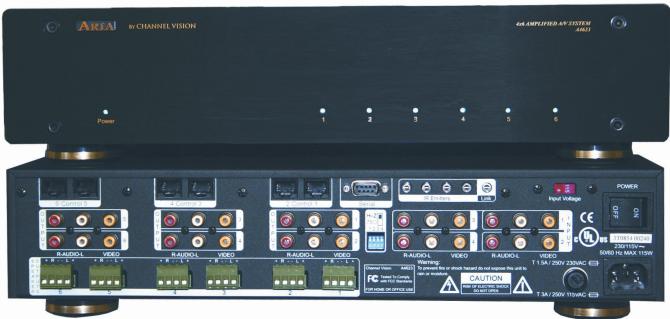

## A4623 4-Input 6-Zone Amplified A/V System

Channel Vision's **A4623** is a 4-Input, 6-Zone Amplified A/V System designed for whole-house audio/video distribution. The system provides both an amplified 20Watt speaker output and a pre-amp output for each of the 6-zones making it easier to add a high powered amplifier for more demanding applications. Any of the 4-source inputs can be selected and routed to any of the 6-outputs (or zones) independent of the other zones. The A4623 is also available with a rack mount face plate as model A4623R.

## Features:

- Built-in Amplifiers: 20 Watts per channel
- Pre-amp outputs for adding more amplification
- 4 composite video inputs
- Distributes 4 A/V sources to 6 different zones
- Provides IR and RS-232 control options for touchscreen integration and status feedback
- Link IR between multiple units
- Cost-effective and easy-to-install